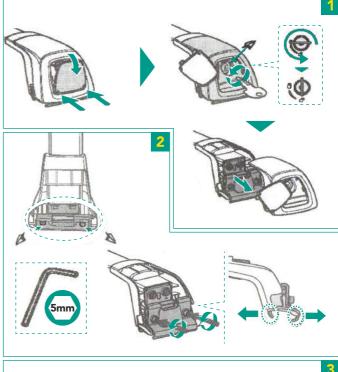

## **Installation Procedures**

## **Attention**

Check the crossbar mounting bolts regularly and tighten the bolts when necessary. Please distribute the weight of the cargo evenly between front & rear crossbar, never exceed the maximum load capacity. Always secure roof loading with ropes and cables to prevent it from falling off during driving.