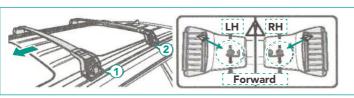

Cross Bars Installation Instruction
Fit for Hyundai Palisade

## A-Premium.com

service@a-premium.com +1888 374 5088

**YHTRR0HY001027** 

## **Before Installation**

- Do not exceed manufacturer's roof load limits of 165 lbs / 75 kg (evenly distributed).
- Make sure panoramic window in the sunroof is closed when installing or removing the cross bars.
- Make sure crossbars are fastened securely to the side rails before sliding the panoramic roof.

## **Installation Procedures**



















## **Attention**

Check the crossbar mounting bolts regularly and tighten the bolts when necessary. Please distribute the weight of the cargo evenly between front & rear crossbar, never exceed the maximum load capacity. Always secure roof loading with ropes and cables to prevent it from falling off during driving.

If you are not qualified or lack the skills to do the installation, please consult with a professional mechanic. Please make sure to take necessary safety precautions before operation.

-3-