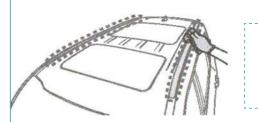

## **Before Installation**

- Do not exceed manufacturer's roof load limits of 165 lbs / 75 kg (evenly distributed).
- Make sure panoramic window in the sunroof is closed when installing or removing the cross bars.
- Make sure crossbars are fastened securely to the side rails before sliding the panoramic roof.

## **Installation Procedures**