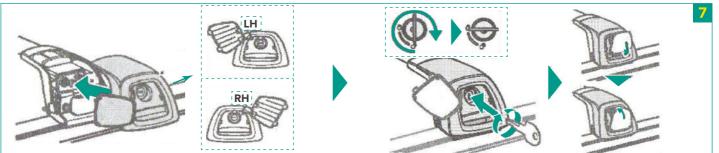

Cross Bars Installation Instruction
Fit for Hyundai Palisade

## A-Premium.com

service@a-premium.com +1888 374 5088

**YHTRR0HY001027** 

## **Before Installation**

- Do not exceed manufacturer's roof load limits of 165 lbs / 75 kg (evenly distributed).
- Make sure panoramic window in the sunroof is closed when installing or removing the cross bars.
- Make sure crossbars are fastened securely to the side rails before sliding the panoramic roof.

## **Installation Procedures**



















## **Attention**

Check the crossbar mounting bolts regularly and tighten the bolts when necessary. Please distribute the weight of the cargo evenly between front & rear crossbar, never exceed the maximum load capacity. Always secure roof loading with ropes and cables to prevent it from falling off during driving.

If you are not qualified or lack the skills to do the installation, please consult with a professional mechanic. Please make sure to take necessary safety precautions before operation.

-3-