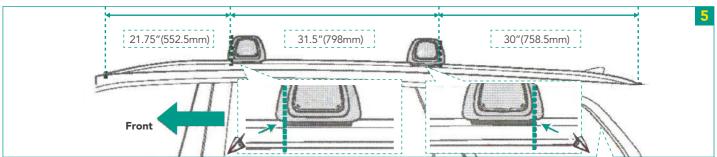

Cross Bars Installation Instruction
Fit for Hyundai Palisade

## A-Premium.com

service@a-premium.com +1888 374 5088

**YHTRR0HY001027** 

## **Before Installation**

- Do not exceed manufacturer's roof load limits of 165 lbs / 75 kg (evenly distributed).
- Make sure panoramic window in the sunroof is closed when installing or removing the cross bars.
- Make sure crossbars are fastened securely to the side rails before sliding the panoramic roof.

## **Installation Procedures**



















## **Attention**

Check the crossbar mounting bolts regularly and tighten the bolts when necessary. Please distribute the weight of the cargo evenly between front & rear crossbar, never exceed the maximum load capacity. Always secure roof loading with ropes and cables to prevent it from falling off during driving.

If you are not qualified or lack the skills to do the installation, please consult with a professional mechanic. Please make sure to take necessary safety precautions before operation.

-3-