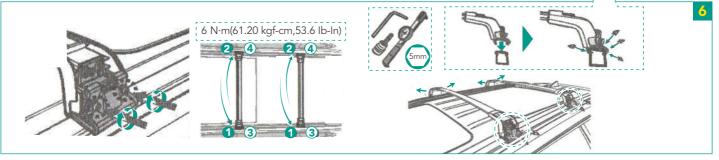

## **Installation Procedures**

## **Attention**

Check the crossbar mounting bolts regularly and tighten the bolts when necessary. Please distribute the weight of the cargo evenly between front & rear crossbar, never exceed the maximum load capacity. Always secure roof loading with ropes and cables to prevent it from falling off during driving.