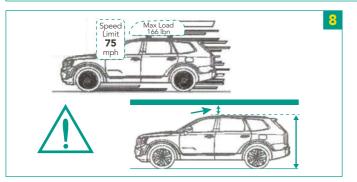

## **Before Installation**

- Do not exceed manufacturer's roof load limits of 165 lbs / 75 kg (evenly distributed).
- Make sure panoramic window in the sunroof is closed when installing or removing the cross bars.
- Make sure crossbars are fastened securely to the side rails before sliding the panoramic roof.

## **Attention**

Check the crossbar mounting bolts regularly and tighten the bolts when necessary. Please distribute the weight of the cargo evenly between front & rear crossbar, never exceed the maximum load capacity. Always secure roof loading with ropes and cables to prevent it from falling off during driving.