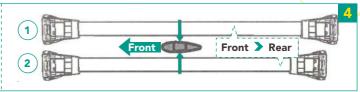

Cross Bars Installation Instruction
Fit for Hyundai Palisade

## A-Premium.com

service@a-premium.com +1888 374 5088

**YHTRR0HY001027** 

## **Before Installation**

- Do not exceed manufacturer's roof load limits of 165 lbs / 75 kg (evenly distributed).
- Make sure panoramic window in the sunroof is closed when installing or removing the cross bars.
- Make sure crossbars are fastened securely to the side rails before sliding the panoramic roof.

## **Installation Procedures**



















## **Attention**

Check the crossbar mounting bolts regularly and tighten the bolts when necessary. Please distribute the weight of the cargo evenly between front & rear crossbar, never exceed the maximum load capacity. Always secure roof loading with ropes and cables to prevent it from falling off during driving.

If you are not qualified or lack the skills to do the installation, please consult with a professional mechanic. Please make sure to take necessary safety precautions before operation.

-3-